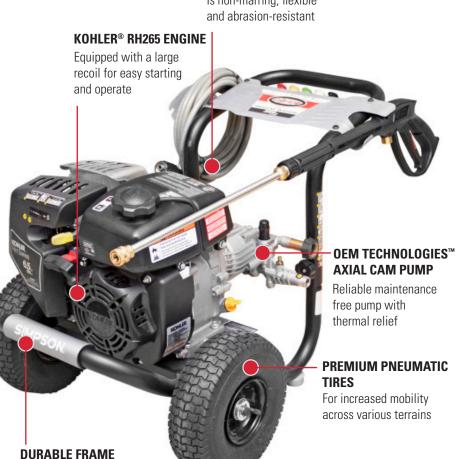

## MS60763 (-S)

Steel frame construction with powder-coated finish for durability

and corrosion resistance

The SIMPSON® MegaShot Series is perfect for the "Do-it-Yourselfer" looking for maximum performance with minimal investment. Simple to use and great for cleaning decks, patios, outdoor furniture, house siding, and prepping home exteriors for painting. Its compact design is lightweight and small enough to be easily transported by one person. Equipped with a premium (50-State Compliant) KOHLER® engine built with high-quality components, designed for optimum performance and renowned for being easy to start.

Is non-marring, flexible

PART# (60763) 50-State Compliant

**PRESSURE RATING: 3100 PSI** 

FLOW RATING: 2.4 GPM

**ENGINE:** KOHLER® RH265

**PUMP:** OEM Technologies™ Axial Cam

**HOSE:** 1/4" x 25' x M22, MorFlex®

TIRES: 10" Premium Pneumatic

**DIMENSIONS:** 34" x 20.5" x 24"

WEIGHT: 64 lbs