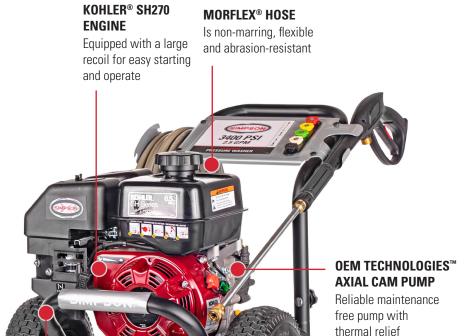

## PREMIUM PNEUMATIC TIRES

For increased mobility across various terrains

**PART#** 61084 (61085) **50-State Complaint** 

**PRESSURE RATING: 3400 PSI** 

FLOW RATING: 2.5 GPM

**ENGINE:** KOHLER® SH270

LOW © OIL SHUTDOWN

**PUMP:** OEM Technologies<sup>™</sup> Axial Cam

**HOSE:** 5/16" x 25' M22, MorFlex®

TIRES: 10" Premium Pneumatic

**DIMENSIONS:** 34" x 20.5" x 24"

WEIGHT: 64 lbs