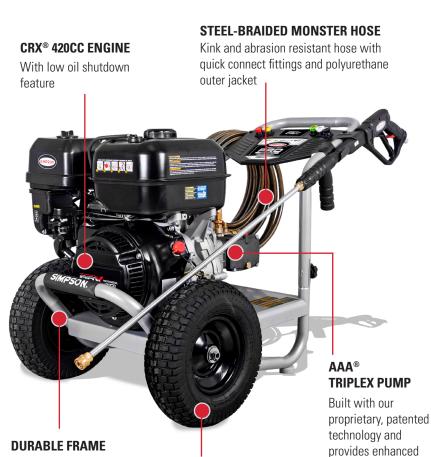

## **PS61232**

The SIMPSON® PowerShot™ Series is designed to meet the rigorous demands of the cleaning pro. Heavy-duty pressure washers with flow and reliability. Perfect for contractors who specialize in deck cleaning, wood restoration, paint preparation, graffiti removal, and all other professional cleaning services. Equipped with a premium (50-State Compliant) CRX® engine built with high-quality components, designed for optimum performance and renowned for being easy to start.

Welded Steel frame

construction with powder coated finish for durability and corrosion resistance

**PREMIUM PNEUMATIC WHEELS** 

For increased mobility across various terrains PART#: 61232 (61232S) 50-State Compliant

**PRESSURE RATING: 4400 PSI** 

FLOW RATING: 4.0 GPM

LOW © OIL SHUTDOWN **ENGINE**: CRX® 420cc

**PUMP:** AAA® Triplex

**HOSE:** 3/8" x 50' x QC, Monster

TIRES: 13" Premium Pneumatic

**DIMENSIONS:** 38" x 23.5" x 29"

WEIGHT: 120 lbs