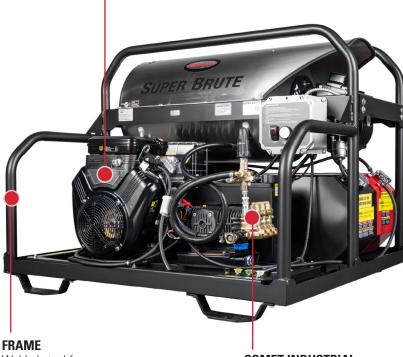

## VANGUARD® 570cc

With a low oil shutdown feature

Welded steel frame construction with powdercoated finish for durability and corrosion resistance

**COMET INDUSTRIAL TRIPLEX** 

Integrated unloader for easy pump maintenance

Battery not included on E-Start units. Requires 12V Garden tractor battery Type U1.

PART#: 65110 49-State Compliant

PRESSURE RATING: 3500 PSI

FLOW RATING: 5.5 GPM

ENGINE: VANGUARD® 570cc LOW OIL

**PUMP:** COMET Industrial Triplex