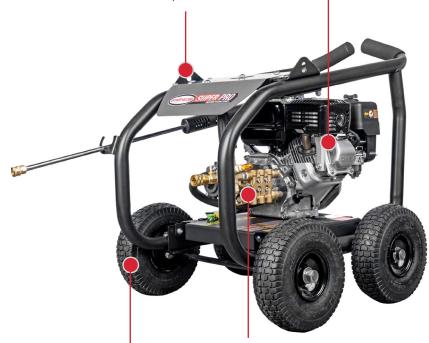

## **STEEL LIFTING POINTS**

For quick crane lifting and reinforced welded design with solid wheel axle for easy forklift transfer

## HONDA® GX200 ENGINE

With a low engine shut down feature

# 10" PREMIUM PNEUMATIC TIRES

For increased mobility across various terrains

### **AAA® TRIPLEX PUMP**

Built with external unloader with bypass hose provides durability for extended pump life **PART#** 65200

**PRESSURE RATING: 3600 PSI** 

**FLOW RATING: 2.5 GPM** 

**ENGINE:** HONDA® GX200