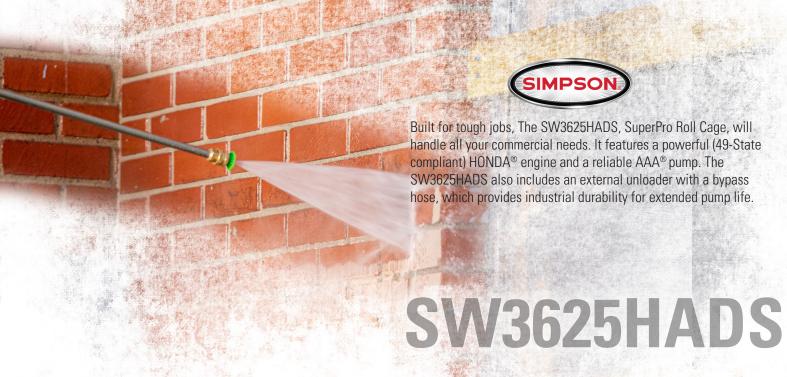

For quick crane lifting and reinforced welded design with solid wheel axle for

> **CRX® 208CC ENGINE**

With low engine shut down feature **PART#** 65202

**PRESSURE RATING: 3600 PSI** 

FLOW RATING: 2.5 GPM

**ENGINE:** CRX® 208cc

LOW OIL SHUTDOWN

**PUMP / DRIVE:** AAA® Industrial Triplex / Direct

**HOSE:** 5/16" x 25' QC, Monster

**TIRES:** 10" Premium Pneumatic

**DIMENSIONS:** L:31" x W:26.1" x H:30"

WEIGHT: 109 lbs.

LIMITED PRODUCT WARRANTIES



**5 YEAR PUMP** WARRANTY 10 YEAR FRAME WARRANTY







**PREMIUM PNEUMATIC TIRES** 

For increased mobility across various terrains

## **NOT FOR SALE IN CALIFORNIA**

MODEL: SW3625SADS (65202) HOSE REEL SOLD SEPARATELY PART NUMBER: 80382