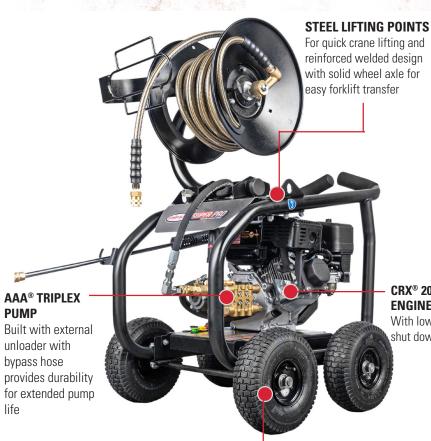

For quick crane lifting and reinforced welded design with solid wheel axle for

> **CRX® 208CC ENGINE**

With low engine shut down feature **PART#** 65202

**PRESSURE RATING: 3600 PSI** 

FLOW RATING: 2.5 GPM

**ENGINE:** CRX® 208cc

LOW OIL SHUTDOWN

**PUMP / DRIVE:** AAA® Industrial Triplex / Direct

**HOSE:** 5/16" x 25' QC, Monster

**TIRES:** 10" Premium Pneumatic

**DIMENSIONS:** L:31" x W:26.1" x H:30"

WEIGHT: 109 lbs.

LIMITED PRODUCT WARRANTIES

**5 YEAR PUMP** WARRANTY 10 YEAR FRAME WARRANTY

**PREMIUM PNEUMATIC TIRES** 

For increased mobility across various terrains