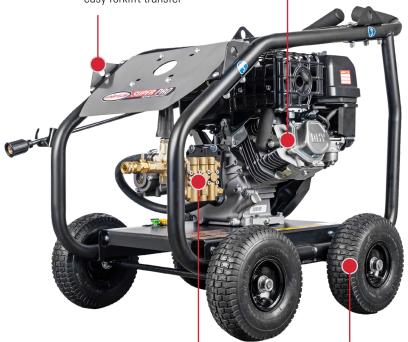

### STEEL LIFTING POINTS

For quick crane lifting and reinforced welded design with solid wheel axle for easy forklift transfer

## **CRX® 420 ENGINE**

Equipped with a low engine shut down feature

# AAA® TRIPLEX **PUMP**

with external unloader with bypass hose

## 10" PREMIUM **PNEUMATIC TIRES**

With low engine shut down feature

**PART#** 65208

**PRESSURE RATING:** 4400 PSI

FLOW RATING: 4.0 GPM

**ENGINE:** CRX® 420

LOW OIL SHUTDOWN

**PUMP | DRIVE:** AAA® Industrial Triplex | Direct