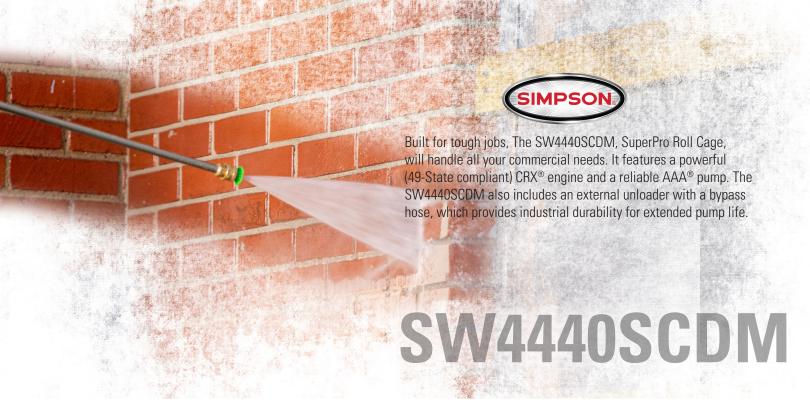

### STEEL LIFTING POINTS

For quick crane lifting and reinforced welded design with solid wheel axle for easy forklift transfer

## **CRX® 420 ENGINE**

Equipped with a low engine shut down feature



# AAA® TRIPLEX **PUMP**

with external unloader with bypass hose

## 10" PREMIUM **PNEUMATIC TIRES**

With low engine shut down feature

**PART#** 65208

**PRESSURE RATING:** 4400 PSI

FLOW RATING: 4.0 GPM

**ENGINE:** CRX® 420

LOW OIL SHUTDOWN

**PUMP | DRIVE:** AAA® Industrial Triplex | Direct

**HOSE:** 3/8" x 50' QC, Monster

TIRES: 10" Premium Pneumatic

**DIMENSIONS:** L 38" x W 27.5" x H 33"

WEIGHT: 182 lbs.

#### LIMITED PRODUCT WARRANTIES



**5 YEAR PUMP** WARRANTY **10 YEAR** FRAME WARRANTY







**NOT FOR SALE IN CALIFORNIA**