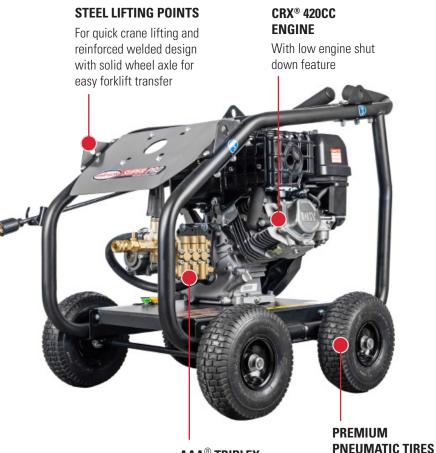

AAA<sup>®</sup> TRIPLEX PUMP

Built with our proprietary, patented technology and provides enhanced performance and extended life PART#: 65208 **50-State Compliant** 

PRESSURE RATING: 4400 PSI

FLOW RATING: 4.0 GPM

ENGINE: CRX® 420cc LOW OIL SHUTDOWN

**DRIVE:** Direct

**PUMP:** AAA® Industrial Triplex

**HOSE:** 3/8" x 50' x QC, Monster

**TIRES:** 10" Premium Pneumatic

**DIMENSIONS:** 42" x 36.25" x 33.5"

**WEIGHT:** 181.65 lbs