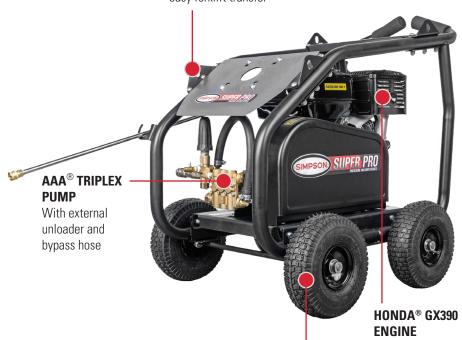

## **STEEL LIFTING POINTS**

For quick crane lifting and reinforced welded design with solid wheel axle for easy forklift transfer

Equipped with low oil shut down feature

## 10" PREMIUM PNEUMATIC TIRES

For increased mobility across various terrains

**PART#** 65209

**PRESSURE RATING:** 4200 PSI

FLOW RATING: 4.0 GPM

**ENGINE:** HONDA® GX390

LOW OIL SHUTDOWN

**PUMP / DRIVE:** AAA® Industrial Triplex | Belt

**HOSE:** 3/8" x 50' QC, Monster

TIRES: 10" Premium Pneumatic

**DIMENSIONS:** L:38" x W:27.5" x H:33"

WEIGHT: 194 lbs.