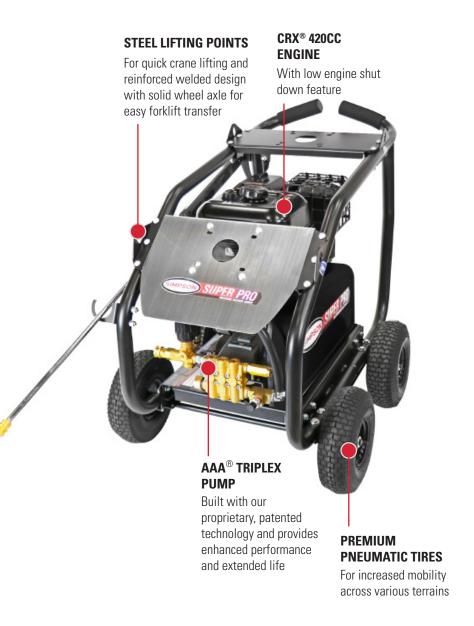

## SW4440SCBM

Built for the tough jobs, The SW4440SCBM, SuperPro Roll Cage, will handle all your commercial needs. It features a powerful (50-State Compliant) CRX<sup>®</sup> engine and a reliable COMET pump. The SW4440SCBM also includes a remote unloader with a bypass hose, which provides industrial durability for extended pump life.

PART#: 65211 50-State Compliant PRESSURE RATING: 4400 PSI FLOW RATING: 4.0 GPM ENGINE: CRX® 420cc LOW OIL **DRIVE:** Belt **PUMP:** AAA<sup>®</sup> Industrial Triplex HOSE: 3/8" x 50' x QC, Monster **TIRES:** 10" Premium Pneumatic DIMENSIONS: 42" x 36.25" x 33.5" WEIGHT: 181.65 lbs LIMITED PRODUCT WARRANTIES **5 YEAR 3 YEAR 10 YEAR** ENGINE PUMP FRAME WARRANTY WARRANTY WARRANTY POWERED B