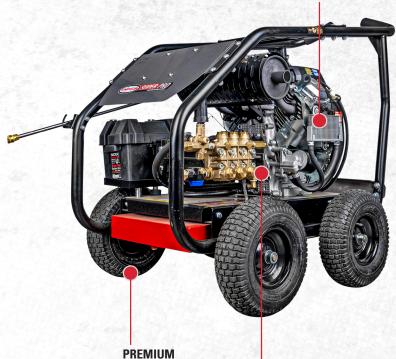

## CRX® 680 ENGINE

With low engine shut down feature

PREMIUM
PNEUMATIC TIRES

For increased mobility across various terrains

UDOR INDUSTRIAL TRIPLEX PUMP

With external unloader and bypass hose

**PART#** 65219

\*49-State DOES NOT SHIP to CA\*

**PRESSURE RATING: 4000 PSI** 

FLOW RATING: 6.0 GPM

**ENGINE:** CRX® 680

LOW OIL SHUTDOWN

**PUMP / DRIVE:** UDOR® Industrial Triplex / Gear

HOSE: 3/8" x 50' QC, Monster

TIRES: 13" Premium Pneumatic