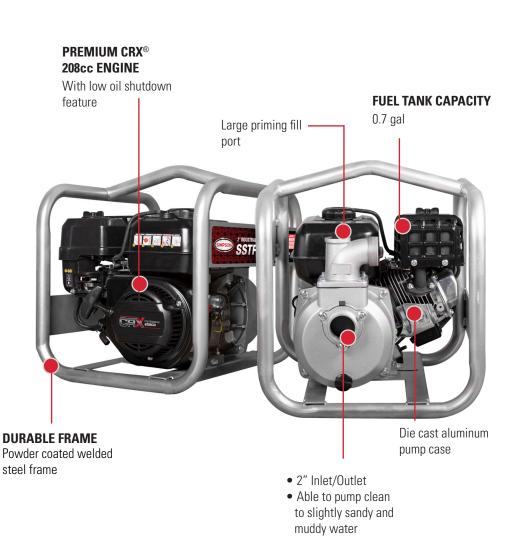

## SSTP71007

Built for the tough jobs, the SSTP71007, a Semi-trash pump, provides maximum drawing power for various applications: Construction sites, basements, window wells, pools/standing water sites, sewers, and basins. Engineered to handle water containing mud, sand, leaves, twigs, and other contaminants, SIMPSON semi-trash water pumps are perfect for clearing floodwater and wastewater from residential, municipal, and industrial sites. Easy to transport, use, and clean, SIMPSON's semi- trash water pumps will get the job done no matter where you need them.

**PART#** 71007

**ENGINE:** CRX® 208cc

**START:** Recoil

**FLOW RATE:** 158 GPM

**INLET/OUTLET DIAMETER: 2"** 

**FUEL TANK CAPCITY: 0.7 gal** 

**SUCTION HEAD LIFT: 25'** 

**TOTAL HEAD LIFT: 98'** 