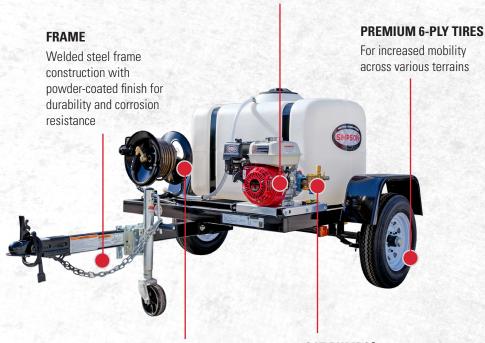

This powerful SIMPSON® cold water mobile pressure washing system will handle all your commercial jobs. It is perfectly suited for contract cleaners, mobile detailers, municipalities, and resorts. The trailer is dot certified as an over-the-road pressure washer system. Job-Site set-up is a snap. Pull up to the work area, connect the spray gun, start the engine and begin cleaning. Equipped with a (50-State compliant) HONDA® engine and reliable CAT PUMPS triplex pump.

## **COLD WATER**

**MOBILE TRAILER** 

## **HONDA® GX200**

Equipped with low oil shutdown

## STEEL-BRAIDED **MONSTER HOSE**

Kink and abrasion resistant hose with quick connect fittings and polyurethane outer jacket

## **CAT PUMPS® INDUSTRIAL TRIPLEX**

With external unloader and bypass hose

**PRESSURE RATING: 3200 PSI** 

FLOW RATING: 2.8 GPM

LOW OIL SHUTDOWN **ENGINE: HONDA® GX200** 

**PUMP:** CAT PUMPS® Industrial Triplex

TRAILER SIZE: 7' Overall (4'x4' Platform)

TRAILER FRAME: Rectangular think wall steel tubing

**AXLE RATING: 2000 lbs** 

TIRE: 5.30" - 12"

**LIGHTING: LED** 

TRAILER HITCH BALL SIZE: 2" ball

WATER TANK SIZE: 100 gal

HIGH PRESSURE HOSE: 3/8" x 50' Monster Hose

**HIGH PRESSURE HOSE REEL: 100'** 

**SUPPLY HOSE: N/A** 

**SUPPLY REEL: N/A** 

**DIMENSIONS / WEIGHT:** L:72" x W:65" x H:52" | 750 lbs

**LIMITED PRODUCT WARRANTIES** 