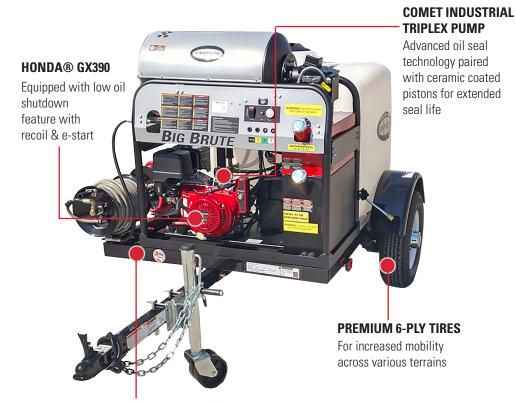

# 95005

This powerful SIMPSON® hot water mobile pressure washing system will handle all your commercial jobs. It is perfectly suited for contract cleaners, mobile detailers, municipalities, and resorts. The trailer is dot certified as an over-the-road pressure washer system. Job-Site set-up is a snap. Pull up to the work area, connect the spray gun, start the engine, and begin cleaning. Equipped with a (49-State compliant) HONDA® engine with an electric start and reliable COMET industrial triplex pump.

ENGINE: HONDA® GX390 w/Recoil & E-Start

**PUMP:** COMET Industrial Triplex

**TRAILER SIZE:** 9' Overall (4' x 5'7' Platform)

TRAILER FRAME: Rectangular thick wall steel tubing

**AXLE RATING: 3500 lbs** 

**TIRE:** 13" 6-Ply