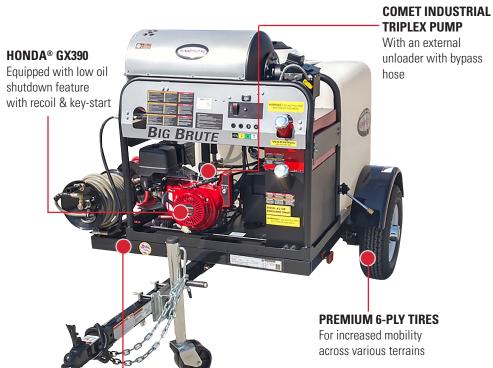

This powerful SIMPSON® hot water mobile pressure washing system. will handle all your commercial jobs. It is perfectly suited for contract cleaners, mobile detailers, municipalities, and resorts. The trailer is dot certified as an over-the-road pressure washer system. Job-Site set-up is a snap. Pull up to the work area, connect the spray gun, start the engine, and begin cleaning. Equipped with a (49-State compliant) HONDA® engine with an electric start and reliable COMET triplex pump.

## **FRAME**

Welded steel frame construction with powder-coated finish for durability and corrosion resistance

**NOT FOR SALE IN CALIFORNIA** 

PRESSURE RATING: 4000 PSI

FLOW RATING: 4.0 GPM

ENGINE: HONDA® GX390 Recoil & Key-Start SHUTDOWN

LOW OIL

**PUMP:** COMET Industrial Triplex

TRAILER SIZE: 9' Overall (4'x 5'7" Platform)

**TRAILER FRAME:** Rectangular think wall steel tubing

**AXLE RATING: 3500 lbs** 

**TIRE:** ST175/80R13

**LIGHTING: LED** 

TRAILER HITCH BALL SIZE: 2" ball

WATER TANK SIZE: 200 gal

HIGH PRESSURE HOSE: 3/8" x 100' Armor Hose

**HIGH PRESSURE HOSE REEL: 100'** 

**SUPPLY HOSE:** 3/4" x 75'

**SUPPLY REEL: Standard** 

**DIMENSIONS / WEIGHT:** L:80" x W:72" x H:69" | 1300 lbs.