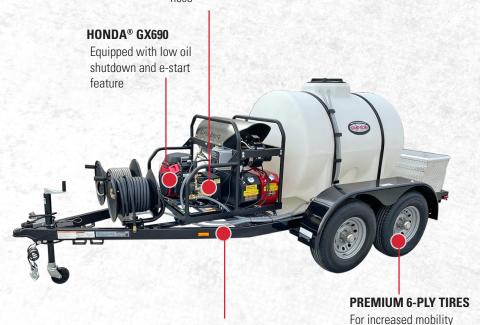

This powerful SIMPSON® hot water mobile pressure washing system. will handle all your commercial jobs. It is perfectly suited for contract cleaners, mobile detailers, municipalities, and resorts. The trailer is dot certified as an over-the-road pressure washer system. Job-Site set-up is a snap. Pull up to the work area, connect the spray gun, start the engine, and begin cleaning. Equipped with a (49-State compliant) HONDA® engine with an electric start and reliable COMET triplex pump.

## **COMET PUMP® INDUSTRIAL TRIPLEX**

with an external unloader with bypass hose

## FRAME

Welded steel frame construction with powdercoated finish for durability and corrosion resistance

**PART#** 95122 \*49-State DOES NOT SHIP to CA\* **PRESSURE RATING: 3500 PSI** 

FLOW RATING: 5.5 GPM

**ENGINE:** HONDA® GX690 E-Start

LOW OIL

**PUMP:** COMET Industrial Triplex

TRAILER SIZE: 13' Overall

TRAILER FRAME: Rectangular think wall steel tubing

**AXLE RATING:** 2x 4500 lbs

TIRE: ST235/80R16

**LIGHTING: LED** 

TRAILER HITCH BALL SIZE: 2" ball

WATER TANK SIZE: 525 gal

HIGH PRESSURE HOSE: 3/8" x 100' Armor Hose

**HIGH PRESSURE HOSE REEL: 200'** 

**SUPPLY HOSE:** 5/8" x 90'

**SUPPLY REEL: Standard** 

**DIMENSIONS / WEIGHT:** L:144" x W:72" x H:60" | 1700 lbs