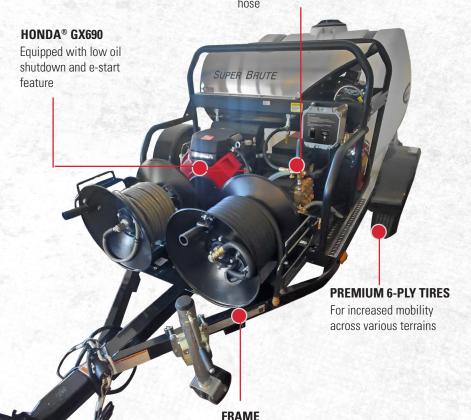

This powerful SIMPSON® hot water mobile pressure washing system will handle all your commercial jobs. It is perfectly suited for contract cleaners, mobile detailers, municipalities, and resorts. The trailer is dot certified as an over-the-road pressure washer system. Job-Site set-up is a snap. Pull up to the work area, connect the spray gun, start the engine, and begin cleaning. Equipped with a (49-State compliant) HONDA® engine with an electric start and reliable General triplex pump.

## GENERAL PUMP® INDUSTRIAL TRIPLEX

with an external unloader with bypass

SUPLIANCE COLLEGE

HONDA

Welded steel frame

construction with powdercoated finish for durability

and corrosion resistance

PART# 95123 \*49-State DOES NOT SHIP to CA\*

PRESSURE RATING: 3500 PSI

FLOW RATING: 5.5 GPM

ENGINE: HONDA® GX690 E-Start

LOW OIL SHUTDOWN

**PUMP:** General Pump Industrial Triplex

TRAILER SIZE: 13' Overall

TRAILER FRAME: Rectangular think wall steel tubing

**AXLE RATING:** 3500 lbs

TIRE: ST205/75R14

LIGHTING: LED

TRAILER HITCH BALL SIZE: 2" ball

WATER TANK SIZE: 225 gal

HIGH PRESSURE HOSE: 3/8" x 100' Armor Hose

**HIGH PRESSURE HOSE REEL: 2000'** 

**SUPPLY HOSE:** 5/8" x 90'