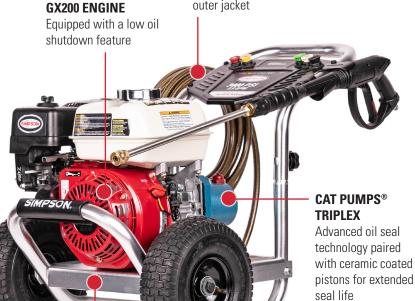

Designed to meet the rigorous demands of the cleaning professional, the SIMPSON® Aluminum Series frame is crafted of aircraft-grade aluminum, making it lighter in weight than most steel frame pressure washer designs. Perfect for contractors who specialize in deck cleaning, wood restoration, paint preparation, graffiti removal, and all other professional cleaning services. The SIMPSON Aluminum Series designed for optimum performance in the harshest environments. Equipped with a premium (49-State Compliant) HONDA® engine and reliable CAT PUMPS® pump.

10" PREMIUM PNEUMATIC

For increased mobility across various terrains

WHEELS

**PART#** 60735

**PRESSURE RATING: 3400 PSI** 

FLOW RATING: 2.5 GPM

**ENGINE:** HONDA® GX200

LOW OIL SHUTDOWN

**PUMP:** CAT PUMPS® Triplex

**HOSE:** 5/16" x 25' Steel-braided Monster

TIRES: 10" Premium Pneumatic

**DIMENSIONS:** | 21" x W 24" x H 34"

WEIGHT: 81 lbs.