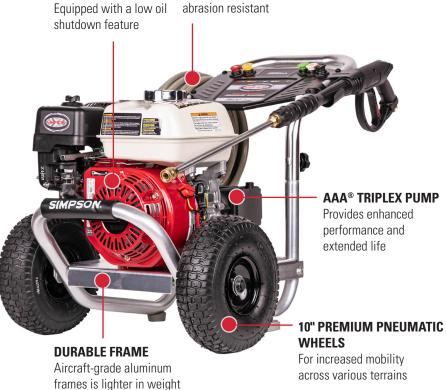

## **PREMIUM HONDA® GX200 ENGINE**

that most steel frame

## 35' MORFLEX HOSE

High-pressure hose is non-marring and abrasion resistant

**PART#** 60689

**PRESSURE RATING: 3600 PSI** 

FLOW RATING: 2.5 GPM

LOW OIL SHUTDOWN **ENGINE:** HONDA® GX200

**PUMP:** AAA® Triplex

**HOSE:** 5/16" x 35' MorFlex®

**TIRES:** 10" Premium Pneumatic

**DIMENSIONS:** L 21" x W 24" x H 34"

WEIGHT: 78 lbs.