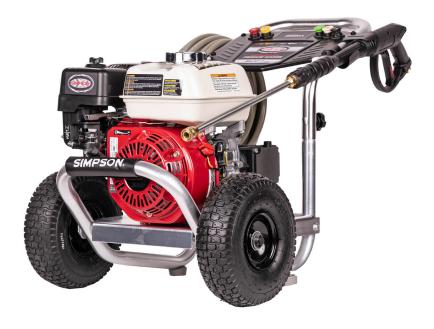

## MODEL# ALH3425-S

## **FEATURES**

- HONDA® GX200 ENGINE is equipped with a low oil shutdown feature
- AAA® COMET TRIPLEX PUMP has an integrate and adjustable with easy start unloader and a thermal relief valve
- 35' DUAL BRAIDED HIGH-PRESSURE HOSE is kink, and abrasion-resistant with non-marring polyurethane outer jacket
- 10" PREMIUM PNEUMATIC TIRES for increased maneuverability across various terrains
- **ALUMINUM FRAME** is crafted from high-grade aircraft aluminum making it lightweight, durable and corrosion resistant

**PART#** 60689

PRESSURE: 3600 PSI

FLOW: 2.5 GPM

ENGINE: HONDA® GX200 LOW OIL SHUTDOWN

**PUMP:** AAA® Comet Triplex

**HOSE:** 5/16" x 35' MorFlex®

**GUN:** Rear Load with M22 Fitting

LANCE: 16" with QC Fittings

FRAME: High-Grade Aircraft Aluminum

TIRES: 10" Premium Pneumatic

**DIMENSIONS:** L 21" x W 24" x H 34"

WEIGHT: 78 lbs.