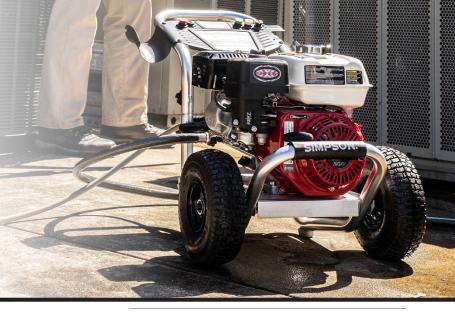

## **ALUMINUM SERIES**

SIMPSON®'s Aluminum Series pressure washers are engineered with high-grade aircraft aluminum frames, offering a lightweight yet durable solution for cleaning professionals. These units deliver peak performance even in the toughest conditions.

## **FEATURES**

- HONDA® GX200 ENGINE is equipped with a low oil shutdown feature
- AAA® COMET TRIPLEX PUMP has an integrate and adjustable with easy start unloader and a thermal relief valve
- 35' DUAL BRAIDED HIGH-PRESSURE HOSE is kink, and abrasion-resistant with non-marring polyurethane outer jacket
- 10" PREMIUM PNEUMATIC TIRES for increased maneuverability across various terrains
- **ALUMINUM FRAME** is crafted from high-grade aircraft aluminum making it lightweight, durable and corrosion resistant