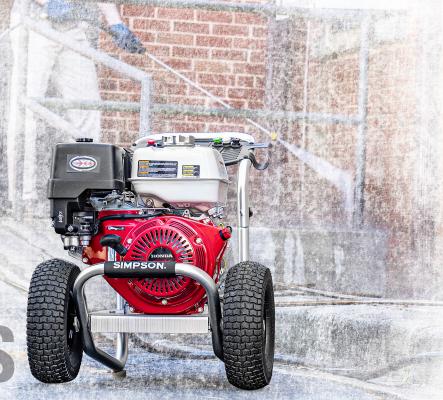

Designed to meet the rigorous demands of the cleaning professional, the SIMPSON® Aluminum Series frame is crafted of aircraft-grade aluminum, making it lighter in weight than most steel frame pressure washer designs. Perfect for contractors who specialize in deck cleaning, wood restoration, paint vpreparation, graffiti removal, and all other professional cleaning services. The SIMPSON Aluminum Series designed for optimum performance in the harshest environments. Equipped with a premium (49-State Compliant) HONDA® engine and reliable CAT PUMP®.

PREMIUM HONDA®
GX390 ENGINE

STEEL-BRAIDED MONSTER HOSE

Kink and abrasion resistant hose with quick connect fittings and polyurethane outer jacket

**DURABLE FRAME** 

Aircraft-grade aluminum frames is lighter in weight that most steel frame designs PREMIUM PNEUMATIC WHEELS

For increased mobility across various terrains

**PART#** 60688

\*49-State DOES NOT SHIP to CA\*

PRESSURE RATING: 4200 PSI

FLOW RATING: 4.0 GPM

**ENGINE: HONDA® GX390** 

LOW OIL SHUTDOWN

**PUMP:** CAT PUMP® Triplex