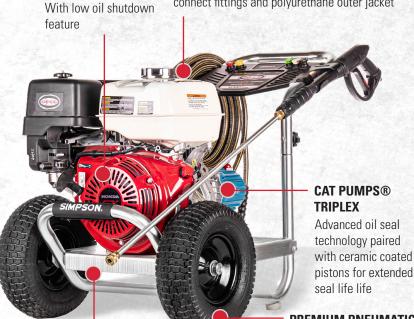

PREMIUM HONDA®
GX390 ENGINE

STEEL-BRAIDED MONSTER HOSE

Kink and abrasion resistant hose with quick connect fittings and polyurethane outer jacket

**DURABLE FRAME** 

Aircraft-grade aluminum frames is lighter in weight that most steel frame designs PREMIUM PNEUMATIC WHEELS

For increased mobility across various terrains

**PART#** 60688

\*49-State DOES NOT SHIP to CA\*

PRESSURE RATING: 4200 PSI

FLOW RATING: 4.0 GPM

**ENGINE: HONDA® GX390** 

LOW OIL SHUTDOWN

**PUMP:** CAT PUMP® Triplex

HOSE: 3/8" x 50' Steel-braided Monster

TIRES: 13" Premium Pneumatic

**DIMENSIONS:** 1:38" x W:23.5" x H:29"

WEIGHT: 133 lbs

LIMITED PRODUCT WARRANTIES

3 YEAR
ENGINE
WARRANTY

5 YEAR
PUMP
WARRANTY

10 YEAR FRAME WARRANTY