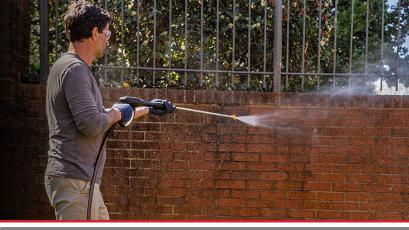

## **ALH4240**

Designed to meet the rigorous demands of the cleaning professional, the SIMPSON® Aluminum Series frame is crafted of aircraft-grade aluminum, making it lighter in weight than most steel frame pressure washer designs. Perfect for contractors who specialize in deck cleaning, wood restoration, paint preparation, graffiti removal, and all other professional cleaning services. The SIMPSON Aluminum Series designed for optimum performance in the harshest environments. Equipped with a premium (49-State Compliant) HONDA® engine and reliable CAT PUMPS® pump.