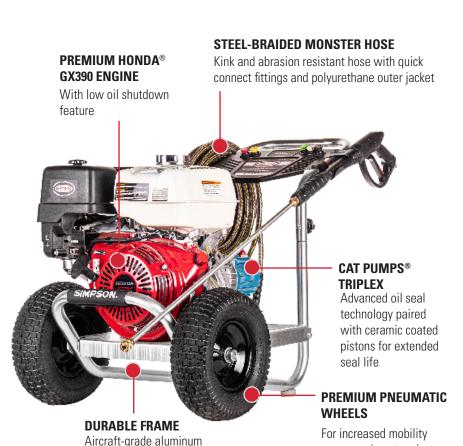

## **ALH4240**

Designed to meet the rigorous demands of the cleaning professional, the SIMPSON® Aluminum Series frame is crafted of aircraft-grade aluminum, making it lighter in weight than most steel frame pressure washer designs. Perfect for contractors who specialize in deck cleaning, wood restoration, paint preparation, graffiti removal, and all other professional cleaning services. The SIMPSON Aluminum Series designed for optimum performance in the harshest environments. Equipped with a premium (49-State Compliant) HONDA® engine and reliable CAT PUMPS® pump.

frames is lighter in weight

that most steel frame

designs

PART# 60688 \*49-State DOES NOT SHIP to CA\*

**PRESSURE RATING: 4200 PSI** 

FLOW RATING: 4.0 GPM

ENGINE: HONDA® GX390 LOW OIL SHUTDOWN

**PUMP:** CAT PUMPS® Triplex

**HOSE:** 3/8" x 50' Steel-braided Monster

TIRES: 13" Premium Pneumatic

**DIMENSIONS:** 38" x 23.5" x 29"

WEIGHT: 133 lbs