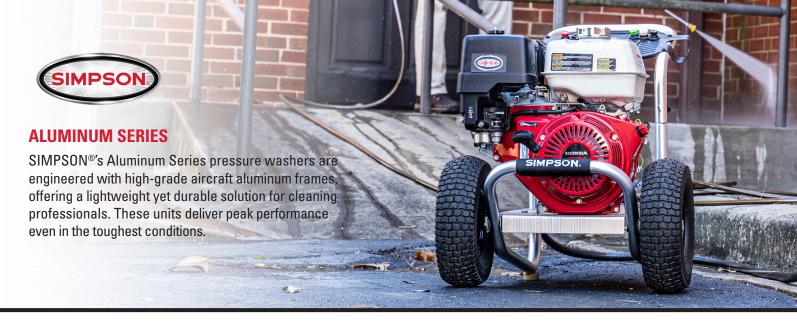

## **FEATURES**

- HONDA® GX390 ENGINE is equipped with a low oil shutdown feature
- CAT PUMPS® TRIPLEX PUMP has an external easy start unloader and a thermal relief valve
- 50' DUAL BRAIDED HIGH-PRESSURE HOSE is kink and abrasion-resistant with non-marring polyurethane outer jacket
- 13" PREMIUM PNEUMATIC TIRES for increased maneuverability across various terrains
- **ALUMINUM FRAME** is crafted from high-grade aircraft aluminum making it lightweight, durable and corrosion resistant