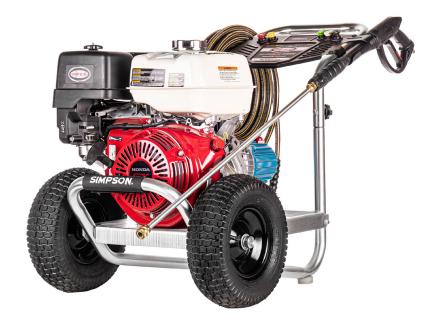

## **MODEL# ALH4240-S**

## **FEATURES**

- HONDA® GX390 ENGINE is equipped with a low oil shutdown feature
- CAT PUMPS® TRIPLEX PUMP has an external easy start unloader and a thermal relief valve
- 50' DUAL BRAIDED HIGH-PRESSURE HOSE is kink and abrasion-resistant with non-marring polyurethane outer jacket
- 13" PREMIUM PNEUMATIC TIRES for increased maneuverability across various terrains
- **ALUMINUM FRAME** is crafted from high-grade aircraft aluminum making it lightweight, durable and corrosion resistant

**PART#** 60688

PRESSURE: 4200 PSI

**FLOW: 4.0 GPM** 

ENGINE: HONDA® GX390 LOW OIL

**PUMP:** CAT PUMPS® Triplex

HOSE: 3/8" x 50' High-Pressure

**GUN:** Rear Load with QC Fitting

LANCE: 31" with QC Fittings

FRAME: High-Grade Aircraft Aluminum

TIRES: 13" Premium Pneumatic

**DIMENSIONS:** L 38" x W 23.5" x H 29"

WEIGHT: 133 lbs.