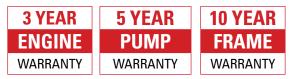

own feature
- CAT PUMPS<sup>®</sup> TRIPLEX PUMP has an external easy start unloader and a thermal relief valve
- 50' DUAL BRAIDED HIGH-PRESSURE HOSE is kink and abrasion-resistant with non-marring polyurethane outer jacket
- 13" **PREMIUM PNEUMATIC TIRES** for increased maneuverability across various terrains
- ALUMINUM FRAME is crafted from high-grade aircraft aluminum making it lightweight, durable and corrosion resistant

### PART# 61252

PRESSURE: 4400 PSI

FLOW: 4.0 GPM

ENGINE: CRX® 420 LOW OIL

**PUMP:** CAT PUMPS<sup>®</sup> Triplex

HOSE: 3/8" x 50' High-Pressure

GUN: Rear Load with QC Fitting

LANCE: 31" with QC Fittings

FRAME: High-Grade Aircraft Aluminum

**TIRES:** 13" Premium Pneumatic

DIMENSIONS: L 38" x W 23.5" x H 29"

WEIGHT: 133 lbs.

### LIMITED PRODUCT WARRANTIES



**NOT FOR SALE IN CALIFORNIA**