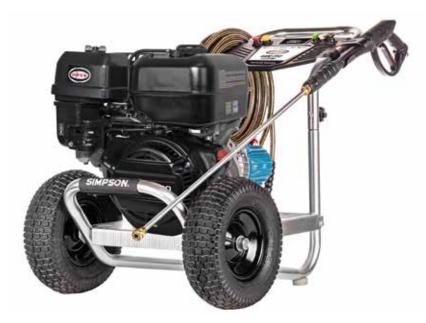

# **ALUMINUM SERIES**

SIMPSON<sup>®</sup>'s Aluminum Series pressure washers are engineered with high-grade aircraft aluminum frames, offering a lightweight yet durable solution for cleaning professionals. These units deliver peak performance even in the toughest conditions.

## FEATURES

- PREMIUM CRX® 420 ENGINE is equipped with a low oil shutdown feature
- CAT PUMPS<sup>®</sup> TRIPLEX PUMP has an external easy start unloader and a thermal relief valve
- 50' DUAL BRAIDED HIGH-PRESSURE HOSE is kink and abrasion-resistant with non-marring polyurethane outer jacket
- 13" **PREMIUM PNEUMATIC TIRES** for increased maneuverability across various terrains
- ALUMINUM FRAME is crafted from high-grade aircraft aluminum making it lightweight, durable and corrosion resistant

### PART# 61252

PRESSURE: 4400 PSI

FLOW: 4.0 GPM

ENGINE: CRX® 420 LOW OIL

**PUMP:** CAT PUMPS<sup>®</sup> Triplex

HOSE: 3/8" x 50' High-Pressure

GUN: Rear Load with QC Fitting

LANCE: 31" with QC Fittings

FRAME: High-Grade Aircraft Aluminum

**TIRES:** 13" Premium Pneumatic

DIMENSIONS: L 38" x W 23.5" x H 29"

WEIGHT: 133 lbs.