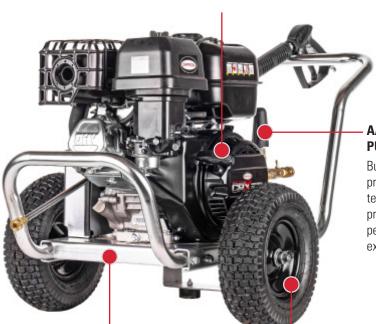

#### CRX® 420cc ENGINE

With low engine shut down feature

AAA® TRIPLEX PUMP

Built with our proprietary, patented technology and provides enhanced performance and extended life PART# 60825 50-State Compliant

**PRESSURE RATING: 4400 PSI** 

FLOW RATING: 4.0 GPM

ENGINE: CRX® 420cc LOW © OIL SHUTDOWN

**PUMP:** AAA® Triplex

**HOSE:** 3/8" x 50' QC, Steel-braided Monster

TIRES: 13" Premium Pneumatic

**DIMENSIONS:** 44.5" x 26" x 25"

#### **DURABLE FRAME**

Aircraft-grade aluminum frame is lighter in weight than most steel frame designs

## PREMIUM PNEUMATIC TIRES

For increased mobility across various terrains