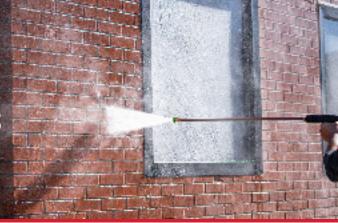

### **ALWB60825**

Designed to meet the rigorous demands of the cleaning professional, the SIMPSON® Aluminum Water Blaster series frame is crafted of aircraft-grade aluminum, making it lighter in weight than most steel frame pressure washer designs. Perfect for contractors who specialize in deck cleaning, wood restoration, paint preparation, graffiti removal, and all other professional cleaning services. The SIMPSON Aluminum Water Blaster series designed for optimum performance in the harshest environments. Equipped with a premium (50-State Compliant) CRX® engine and a reliable AAA® Triplex pump.

#### **DURABLE FRAME**

Aircraft-grade aluminum frame is lighter in weight than most steel frame designs