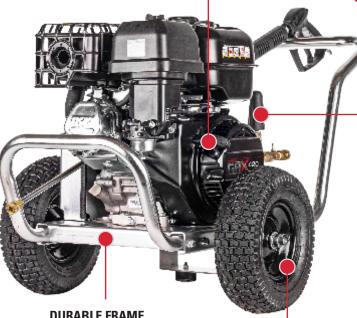

## ALWB60825

Equipped with a low engine shut down feature

AAA® TRIPLEX **PUMP** 

With an external unloader with bypass hose

**DURABLE FRAME** 

Aircraft-grade aluminum frame is lighter in weight than most steel frame designs

## **PREMIUM PNEUMATIC TIRES**

For increased mobility across various terrains **PART#** 60825

PRESSURE RATING: 4400 PSI

FLOW RATING: 4.0 GPM

**ENGINE:** CRX® 420

LOW OIL SHUTDOWN

**PUMP:** AAA® Triplex

**HOSE:** 3/8" x 50' QC, Monster

**TIRES:** 13" Premium Pneumatic

**DIMENSIONS:** I 44.5" x W 26" x H 25"

WEIGHT: 143 lbs.