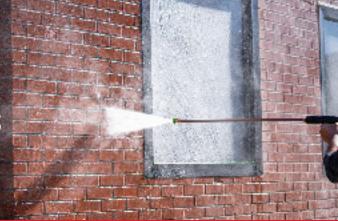

### **ALWB60825**

Designed to meet the rigorous demands of the cleaning professional, the SIMPSON® Aluminum Water Blaster series frame is crafted of aircraft-grade aluminum, making it lighter in weight than most steel frame pressure washer designs. Perfect for contractors who specialize in deck cleaning, wood restoration, paint preparation, graffiti removal, and all other professional cleaning services. The SIMPSON Aluminum Water Blaster series designed for optimum performance in the harshest environments. Equipped with a premium (50-State Complaint) CRX® engine and a reliable AAA® Triplex pump.