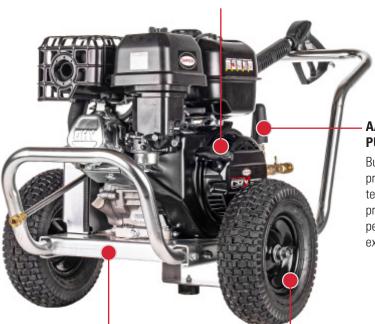

#### CRX® 420cc ENGINE

With low engine shut down feature

AAA® TRIPLEX PUMP

Built with our proprietary, patented technology and provides enhanced performance and extended life PART# 60825 50-State Complaint

**PRESSURE RATING: 4400 PSI** 

FLOW RATING: 4.0 GPM

ENGINE: CRX® 420cc LOW © OIL SHUTDOWN

**PUMP:** AAA® Triplex

**HOSE:** 3/8" x 50' QC, Steel-braided Monster

TIRES: 13" Premium Pneumatic

**DIMENSIONS:** 44.5" x 26" x 25"

#### **DURABLE FRAME**

Aircraft-grade aluminum frame is lighter in weight than most steel frame designs

## PREMIUM PNEUMATIC TIRES

For increased mobility across various terrains