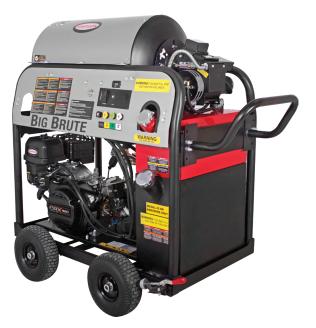

# **BIG BRUTE SERIES**

Removing heavy grease, oil, salt and algae can be a tough job but, SIMPSON®'s Big Brute hot water pressure washers are up to the task. These units are built to take on the toughest jobs no matter how big or small.

## **FEATURES**

- PREMIUM CRX® 420 ENGINE is equipped with a low oil shutdown feature
- **COMET® TRIPLEX PUMP** has an external unloader with a bypass hose and a thermal relief valve
- 50' DUAL BRAIDED HIGH-TEMPERATURE HOSE is flexible and abrasion-resistant with a non-marring polyurethane outer jacket
- **10" PREMIUM PNEUMATIC TIRES** for increased maneuverability across various terrains
- WELDED STEEL FRAME with a powder-coated finish for durability and corrosion resistance

#### PART# 65129

PRESSURE: 4000 PSI

FLOW: 4.0 GPM

ENGINE: CRX® 420 LOW OIL SHUTDOWN

**PUMP:** COMET Triplex

HOSE: 3/8" x 50' Armor Hose™

ENGINE FUEL CAPACITY: 5.0 gal. Gasoline

BURNER FUEL CAPACITY: 7.5 gal. Diesel

DRIVE | START: Direct | Recoil/Key-Start

**TIRES:** 10" Premium Pneumatic

DIMENSIONS: L 41.75" x W 31.125" x H 45.25"

WEIGHT: 580 lbs.