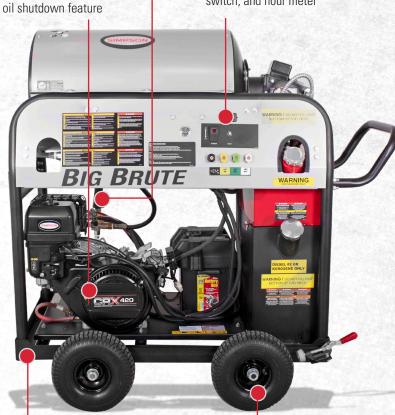

The SIMPSON® Big Brute BB65129 offers an enhanced cleaning experience that provides maximum power and efficiency. Equipped with a (49-State compliant) CRX® 420 engine and premium COMET Industrial Triplex pump with safety relief valve and bypass hose.

# BB65129

CRX® 420

Equipped with low

### UDOR® INDUSTRIAL TRIPLEX

With external unloader and bypass hose

#### BURNER

Horizontal heat exchanger and burner on/off rocker switch, and hour meter

#### FRAME

Heavy-Duty 1 1/2 round tubular welded steel frame construction with powdercoated finish for durability and corrosion resistance

## PREMIUM PREMIUM TIRES

For increased mobility across various terrains

**PART#** 65129

\*49-State DOES NOT SHIP to CA\*

PRESSURE RATING: 4000 PSI

FLOW RATING: 4.0 GPM

ENGINE: CRX® 420

LOW OIL SHUTDOWN

**PUMP:** COMET Industrial Triplex

**ENGINE FUEL CAPACITY:** 5.0 gal gasoline

BURNER FUEL CAPACITY: 9.0 gal diesel

**DRIVE:** Direct

TIRES: 13" Premium Pneumatic

**DIMENSIONS:** L:41.75" x W:31.125" x H:45.25"