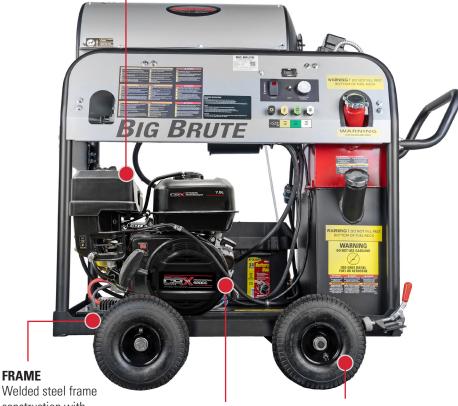

## AAA<sup>®</sup> INDUSTRIAL TRIPLEX

Built with our proprietary, patented technology and provides enhanced performance and extended life

Welded steel frame construction with powdercoated finish for durability and corrosion resistance

CRX® 420cc

Equipped with low-oil shutdown

PREMIUM PREMIUM TIRES

For increased mobility across various terrains

PART#: 65129 49-State Compliant

PRESSURE RATING: 4000 PSI

FLOW RATING: 4.0 GPM

ENGINE: CRX® 420cc LOW OIL SHUTDOWN