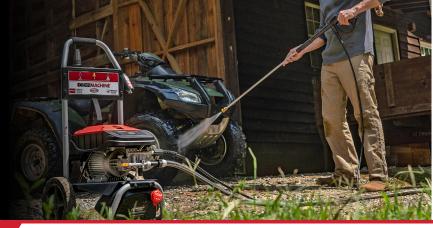

## CM60976(-S)

This easy to use electric pressure washer provides optimal performance. The Clean Machine® by SIMPSON® features a hassle-free SIMPSON motor and Reliable, maintenance-free OEM Technologies™ axial cam pump with an on board soap tank for convenience. The 1/4-inch x 25-foot MorFlex® hose is non-marring, highly flexible and abrasion-resistant. Never-flat wheels provide ease of maneuverability across various terrains. Ideal for cleaning driveways, garage floors, concrete or tile patios, home exteriors, vehicles, fences, boats, trailers, pool areas and more. For both indoor and outdoor use.