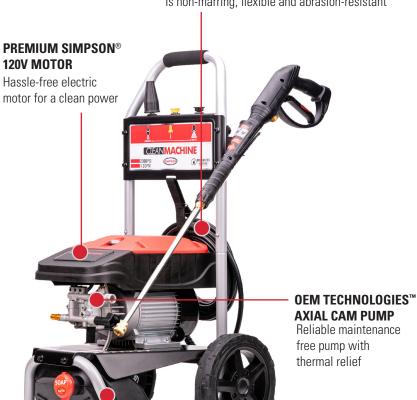

## CM60976(-S)

This easy to use electric pressure washer provides optimal performance. The Clean Machine® by SIMPSON® features a hassle-free SIMPSON motor and Reliable, maintenance-free OEM Technologies™ axial cam pump with an on board soap tank for convenience. The 1/4-inch x 25-foot MorFlex® hose is non-marring, highly flexible and abrasion-resistant. Never-flat wheels provide ease of maneuverability across various terrains. Ideal for cleaning driveways, garage floors, concrete or tile patios, home exteriors, vehicles, fences, boats, trailers, pool areas and more. For both indoor and outdoor use.

Is non-marring, flexible and abrasion-resistant

## PREMIUM NEVER-FLAT **TIRES**

For increased mobility across various terrains **PART#** 60976 (61016)

PRESSURE RATING: 2300 PSI

FLOW RATING: 1.2 GPM

**MOTOR:** SIMPSON® 120V Electric

**PUMP:** OEM Technologies<sup>™</sup> Axial Cam