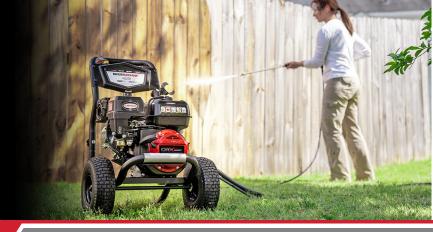

## CM61083(-S)

resistance

Clean big with the Clean Machine® by SIMPSON®! This fully assembled compact gas pressure washer is lightweight, easy to store, and provides a powerful pressure washing experience. Just set up and you are ready to clean. The Clean Machine features a (50-State Compliant) CRX® engine paired with an OEM Technologies™ axial cam pump. The fully assembled pressure washer steel frame is powder-coated for corrosion resistance. Wheels that will never go flat provide an added benefit for maneuverability. This compact gas pressure washer will allow easy access into hard to clean areas.