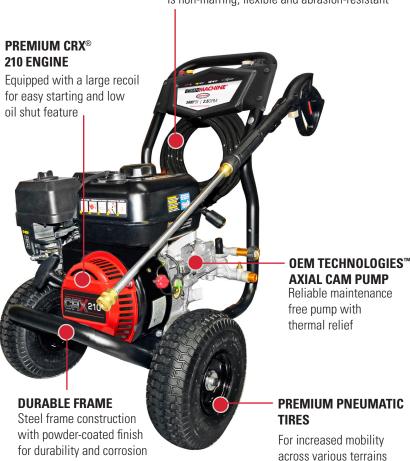

## CM61083(-S)

resistance

Clean big with the Clean Machine® by SIMPSON®! This fully assembled compact gas pressure washer is lightweight, easy to store, and provides a powerful pressure washing experience. Just set up and you are ready to clean. The Clean Machine features a (50-State Compliant) CRX® engine paired with an OEM Technologies™ axial cam pump. The fully assembled pressure washer steel frame is powder-coated for corrosion resistance. Wheels that will never go flat provide an added benefit for maneuverability. This compact gas pressure washer will allow easy access into hard to clean areas.

Is non-marring, flexible and abrasion-resistant

PART# (61083) 50-State Compliant

PRESSURE RATING: 3400 PSI

FLOW RATING: 2.5 GPM

ENGINE: CRX® 210 LOW © OIL SHUTDOWN

**PUMP:** OEM Technologies<sup>™</sup> Axial Cam

**HOSE**: 5/16" x 25' M22

TIRES: 10" Premium Pneumatic

**DIMENSIONS:** 37" x 30" x 21"

WEIGHT: 64 lbs