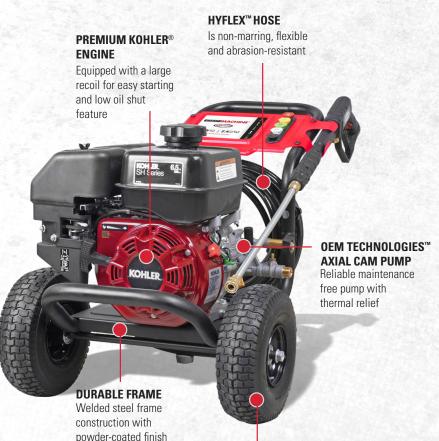

Clean big with the Clean Machine® by SIMPSON®! This fully assembled compact gas pressure washer is light-weight, easy to store, and provides a powerful pressure washing experience. Just set up and you are ready to clean. The Clean Machine features a (50-State compliant) KOHLER® SH Series engine paired with an OEM Technologies™ axial cam pump. The fully assembled pressure washer steel frame is powder-coated for corrosion resistance. This compact gas-pressure washer will allow easy access to hard-to-clean areas.

## CM61117

for durability and

corrosion resistance

PART# 61117 50-State Compliant

**PRESSURE RATING: 3300 PSI** 

FLOW RATING: 2.4 GPM

ENGINE: KOHLER® SH270 LOW OIL SHUTDOWN

**PUMP:** OEM Technologies<sup>™</sup> Axial Cam

**HOSE**: 1/4" x 25' M22, HyFlex<sup>™</sup>

TIRES: 10" Premium Pneumatic

**DIMENSIONS:** L:42" x W:20.5" x H:22.5"

WEIGHT: 64 lbs