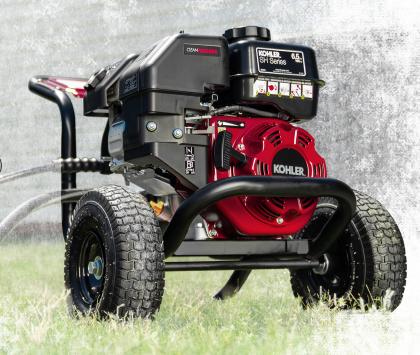

Clean big with the Clean Machine® by SIMPSON®! This fully assembled compact gas pressure washer is light-weight, easy to store, and provides a powerful pressure washing experience. Just set up and you are ready to clean. The Clean Machine features a (50-State compliant) KOHLER® SH Series engine paired with an OEM Technologies™ axial cam pump. The fully assembled pressure washer steel frame is powder-coated for corrosion resistance. This compact gas-pressure washer will allow easy access to hard-to-clean areas.

## CM61117

for durability and

corrosion resistance

PART# 61117 50-State Compliant

**PRESSURE RATING: 3300 PSI** 

FLOW RATING: 2.4 GPM

ENGINE: KOHLER® SH270 LOW OIL SHUTDOWN

**PUMP:** OEM Technologies<sup>™</sup> Axial Cam

**HOSE**: 1/4" x 25' M22, HyFlex<sup>™</sup>

TIRES: 10" Premium Pneumatic

**DIMENSIONS:** L:42" x W:20.5" x H:22.5"

WEIGHT: 64 lbs