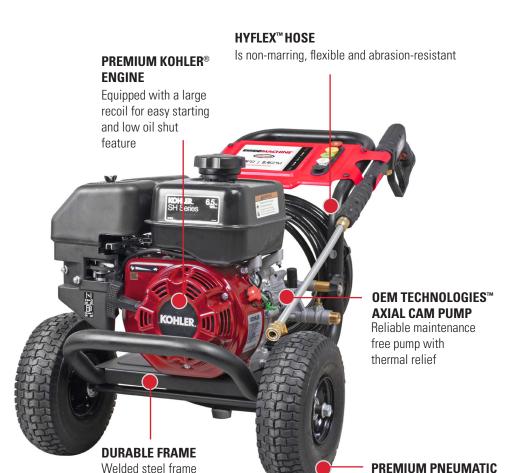

**TIRES** 

For increased mobility

across various terrains

construction with

for durability and

powder-coated finish

corrosion resistance

**PART#** 61117

**50-State Compliant** 

PRESSURE RATING: 3300 PSI

FLOW RATING: 2.4 GPM

**ENGINE**: KOHLFR® SH SFRIFS

LOW OIL SHUTDOWN

**PUMP:** OEM Technologies<sup>™</sup> Axial Cam

**HOSE:** 1/4" x 25' M22, HyFlex<sup>™</sup>

**TIRES:** 10" Premium Pneumatic

**DIMENSIONS:** 34" x 20.5" x 24"

WEIGHT: 64 lbs