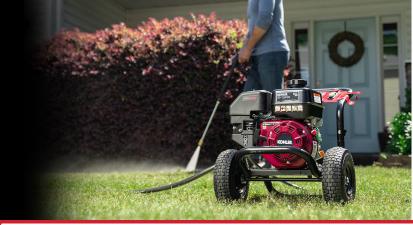

## CM61117

Clean big with the Clean Machine® by SIMPSON®! This fully assembled compact gas pressure washer is lightweight, easy to store, and provides a powerful pressure washing experience. Just set up and you are ready to clean. The Clean Machine features a (50-State Compliant) KOHLER® engine paired with an OEM Technologies™ axial cam pump. The fully assembled pressure washer steel frame is powder-coated for corrosion resistance. This compact gas pressure washer will allow easy access into hard to clean areas.