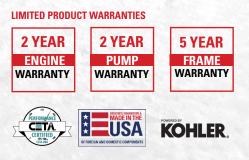

Clean big with the Clean Machine<sup>®</sup> by SIMPSON<sup>®</sup>! This fully assembled compact gas pressure washer is lightweight, easy to store, and provides a powerful pressure washing experience. Just set up and you are ready to clean. The Clean Machine features a KOHLER<sup>®</sup> (50-State Compliant) engine paired with AAA<sup>®</sup> AX300 PRO Axial pump. This fully assembled pressure washer steel frame is powder-coated for corrosion resistance.