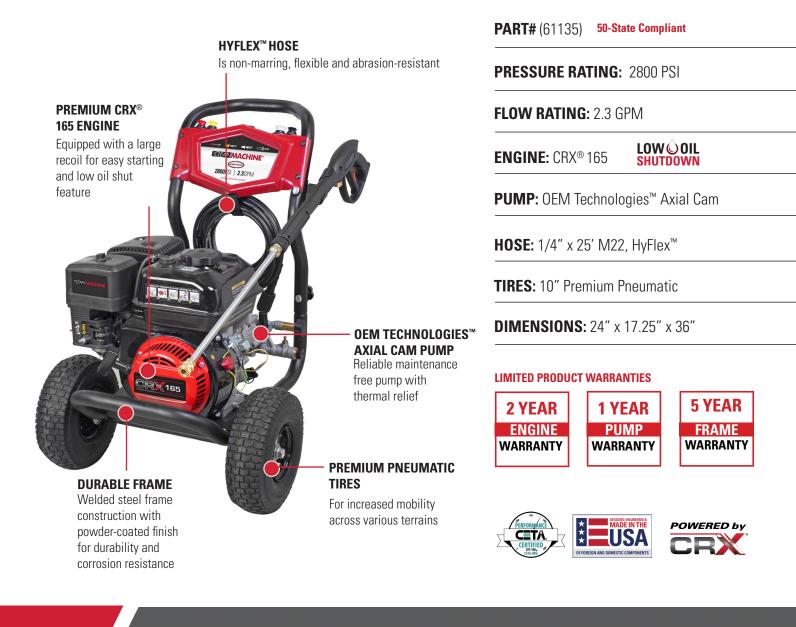

## CM61135(-S)

Clean big with the Clean Machine® by SIMPSON®! This fully assembled compact gas pressure washer is lightweight, easy to store, and provides a powerful pressure washing experience. Just set up and you are ready to clean. The Clean Machine features (50-State Compliant) 165 CRX<sup>®</sup> engine paired with an OEM Technologies<sup>™</sup> axial cam pump. The fully assembled pressure washer steel frame is powder-coated for corrosion resistance. This compact gas pressure washer will allow easy access into hard to clean areas.