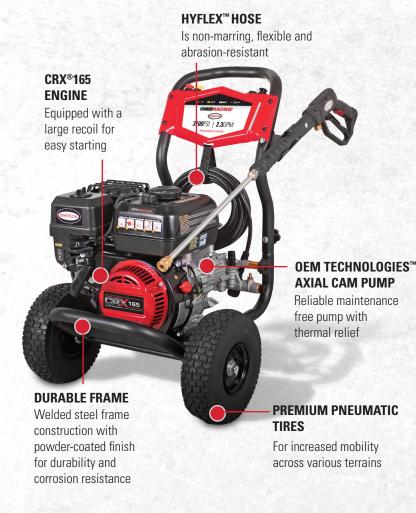

Clean big with the Clean Machine<sup>®</sup> by SIMPSON<sup>®</sup>! This fully assembled compact gas pressure washer is lightweight, easy to store, and provides a powerful pressure washing experience. Just set up and you are ready to clean. The Clean Machine features a (50-State compliant) CRX<sup>®</sup> engine paired with an OEM Technologies<sup>™</sup> axial cam pump. The fully assembled pressure washer steel frame is powder-coated for corrosion resistance. This compact gas-pressure washer will allow easy access to hard-to-clean areas.

## CM61227(-S)

PART# 61227(61227S) 50-State Compliant

PRESSURE RATING: 3100 PSI

FLOW RATING: 2.3 GPM

ENGINE: CRX® 165

PUMP: OEM Technologies<sup>™</sup> Axial Cam

HOSE: 1/4" x 25' M22, HyFlex™

TIRES: 10" Premium Pneumatic