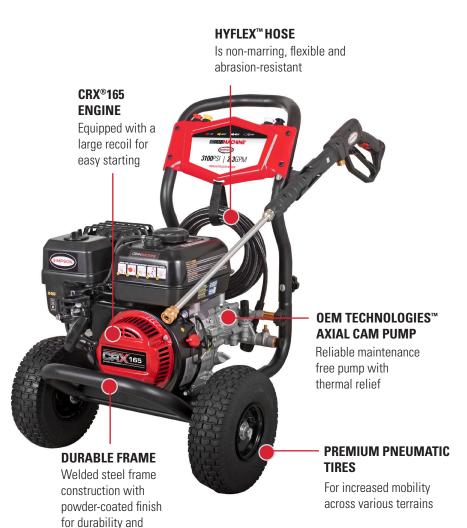

## CM61227(-S)

corrosion resistance

Clean big with the Clean Machine® by SIMPSON®! This fully assembled compact gas pressure washer is lightweight, easy to store, and provides a powerful pressure washing experience. Just set up and you are ready to clean. The Clean Machine features a (50-State Compliant) CRX® engine paired with an OEM Technologies™ axial cam pump. The fully assembled pressure washer steel frame is powder-coated for corrosion resistance. This compact gas pressure washer will allow easy access into hard to clean areas.

PART# 61227(-S) 50-State Compliant

**PRESSURE RATING: 3100 PSI** 

FLOW RATING: 2.3 GPM

**ENGINE**: CRX®165

LOW OIL SHUTDOWN

**PUMP:** OEM Technologies<sup>™</sup> Axial Cam

**HOSE**: 1/4" x 25' M22, HyFlex<sup>™</sup>

TIRES: 10" Premium Pneumatic

**DIMENSIONS:** 28" x 30" x 40"

WEIGHT: 63 lbs