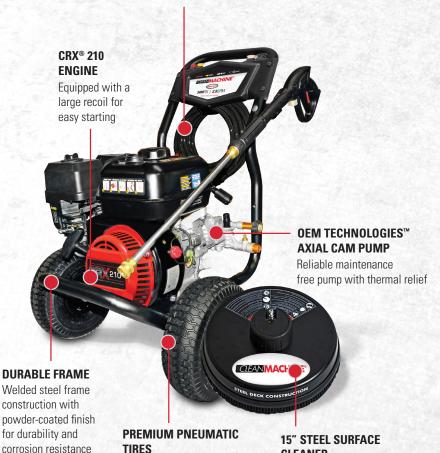

Clean big with the Clean Machine® by SIMPSON®! This fully assembled compact gas pressure washer is lightweight, easy to store, and provides a powerful pressure washing experience. Just set up and you are ready to clean. The Clean Machine features a (50-State compliant) KOHLER® SH Series engine paired with an OEM Technologies™ axial cam pump. The fully assembled pressure washer steel frame is powder-coated for corrosion resistance. This compact gas-pressure washer will allow easy access to hard-to-clean areas.

## **MORFLEX® HOSE**

Is non-marring, flexible and abrasion-resistant

PART# 61248 50-State Compliant

**PRESSURE RATING: 3400 PSI** 

FLOW RATING: 2.5 GPM

**ENGINE**: CRX® 210

LOW OIL SHUTDOWN

**PUMP:** OEM Technologies<sup>™</sup> Axial Cam

HOSE: 5/16" x 25' x M22, MorFlex®

TIRES: 10" Premium Pneumatic

**DIMENSIONS:** L:37" x W:30" x H:21"

WEIGHT: 64 lbs

## LIMITED PRODUCT WARRANTIES

**CLEANER** 

Cleans up to 3x faster