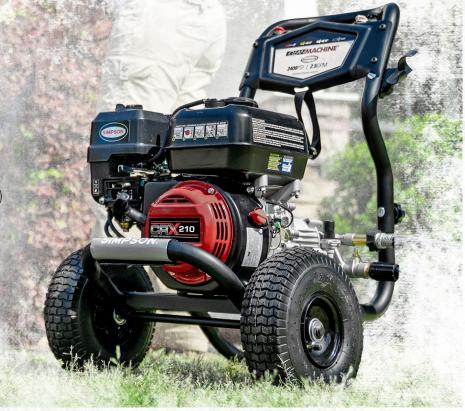

Clean big with the Clean Machine® by SIMPSON®! This fully assembled compact gas pressure washer is lightweight, easy to store, and provides a powerful pressure washing experience. Just set up and you are ready to clean. The Clean Machine features a (50-State compliant) KOHLER® SH Series engine paired with an OEM Technologies™ axial cam pump. The fully assembled pressure washer steel frame is powder-coated for corrosion resistance. This compact gas-pressure washer will allow easy access to hard-to-clean areas.

## **MORFLEX® HOSE**

Is non-marring, flexible and abrasion-resistant

PART# 61248 50-State Compliant

**PRESSURE RATING: 3400 PSI** 

FLOW RATING: 2.5 GPM

**ENGINE**: CRX® 210

LOW OIL SHUTDOWN

**PUMP:** OEM Technologies<sup>™</sup> Axial Cam