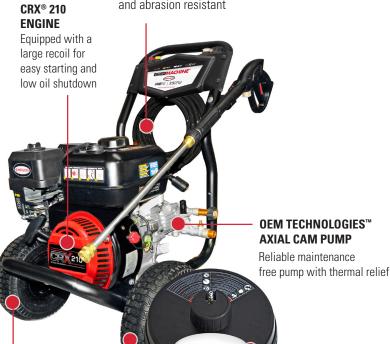

## 25' MORFLEX® HOSE

High-pressure hose is non-marring and abrasion resistant

Welded steel frame construction with powder-coated finish

**DURABLE FRAME** 

for durability and

corrosion resistance

**TIRES** For ease of maneuverability across various terrain

10" PREMIUM PNEUMATIC 15" STEEL SURFACE CLEANER

With 10X more coverage than a standard nozzle, the surface cleaner has two high-pressure, rotating jets which provide quick, streak-free

**PART#** 61248

**PRESSURE RATING: 3400 PSI** 

FLOW RATING: 2.5 GPM

**ENGINE:** CRX® 210

LOW OIL SHUTDOWN

**PUMP:** OEM Technologies<sup>™</sup> Axial Cam

**HOSE:** 5/16" x 25' x M22. MorFlex®

**TIRES:** 10" Premium Pneumatic

**DIMENSIONS:** L 37" x W 30" x H 21"