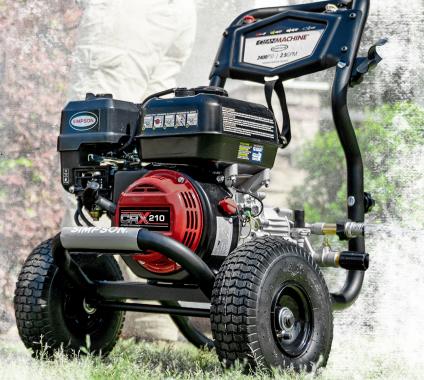

Clean big with the Clean Machine® by SIMPSON®! This fully assembled compact gas pressure washer is lightweight, easy to store, and provides a powerful pressure washing experience. Just set up and you are ready to clean. The Clean Machine features a (49-State compliant) CRX® engine paired with an OEM Technologies™ axial cam pump. The fully assembled pressure washer steel frame is powder-coated for corrosion resistance. This compact gas-pressure washer will allow easy access to hard-to-clean areas.

FLOW RATING: 2.5 GPM

**ENGINE:** CRX® 210

LOW OIL SHUTDOWN

**PUMP:** OEM Technologies<sup>™</sup> Axial Cam

**HOSE:** 5/16" x 25' x M22. MorFlex®

**TIRES:** 10" Premium Pneumatic

**DIMENSIONS:** L 37" x W 30" x H 21"