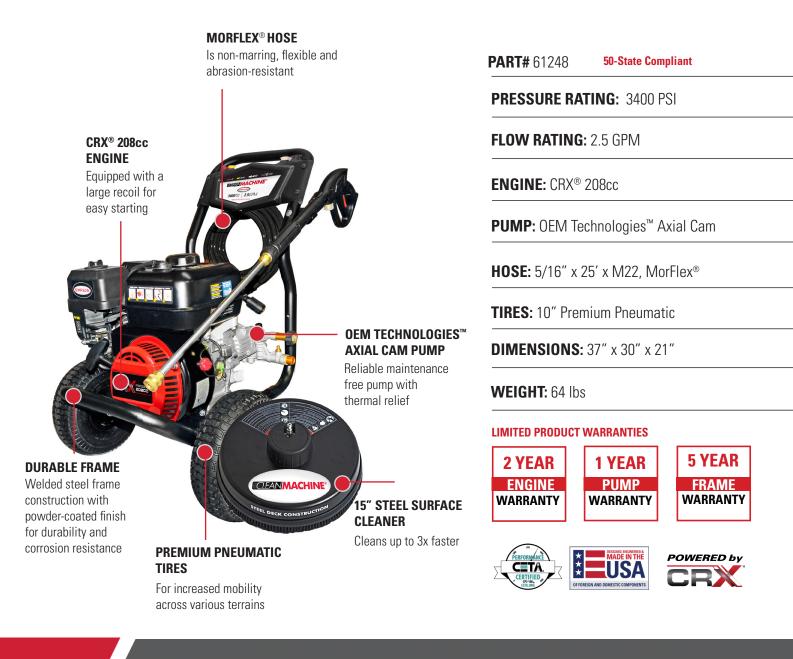

## **CLEAN MACHINE® SERIES** RESIDENTIAL PRESSURE WASHER

## CM61248(-S)

Clean big with the Clean Machine<sup>®</sup> by SIMPSON<sup>®</sup>! This fully assembled compact gas pressure washer is lightweight, easy to store, and provides a powerful pressure washing experience. Just set up and you are ready to clean. The Clean Machine features a (50-State Compliant) CRX<sup>®</sup> engine paired with an OEM Technologies<sup>™</sup> axial cam pump. The fully assembled pressure washer steel frame is powder-coated for corrosion resistance. This compact gas pressure washer will allow easy access into hard to clean areas.