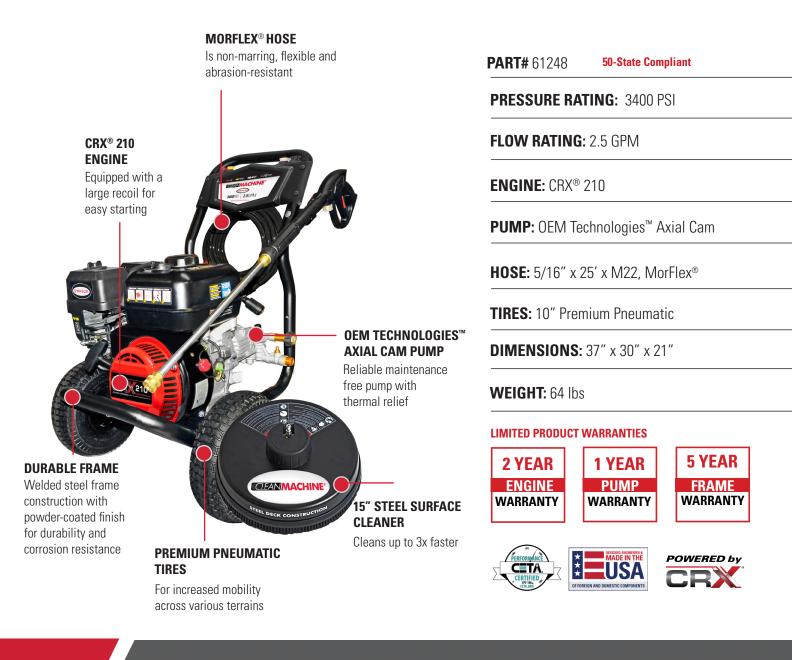

## CM61248(-S)

Clean big with the Clean Machine<sup>®</sup> by SIMPSON<sup>®</sup>! This fully assembled compact gas pressure washer is lightweight, easy to store, and provides a powerful pressure washing experience. Just set up and you are ready to clean. The Clean Machine features a (50-State Compliant) CRX<sup>®</sup> engine paired with an OEM Technologies<sup>™</sup> axial cam pump. The fully assembled pressure washer steel frame is powder-coated for corrosion resistance. This compact gas pressure washer will allow easy access into hard to clean areas.