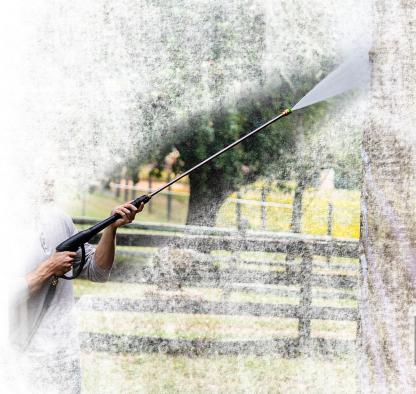

The IR61094 pressure washer is rental-ready. Complete with standard features including; an hour meter, heavy-duty water finlet filter, steel braided Monster hose with QC fittings, and specific set-up & use instructions printed on the steel dashboards. Be confident in the added durability of the heavy-duty aluminum frames and industrial AAA® triplex pumps and a reliable 120V electric motor. This IR61094 is ready for your customer's tough jobs.