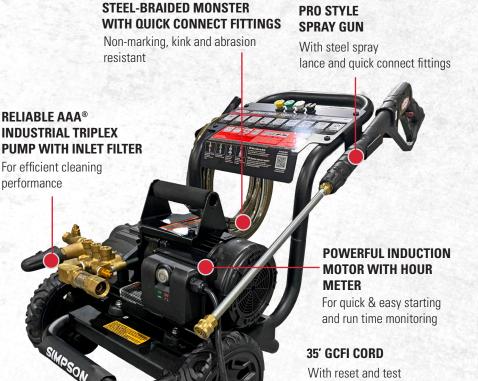

The IR61094 pressure washer is rental-ready. Complete with standard features including; an hour meter, heavy-duty water finlet filter, steel braided Monster hose with QC fittings, and specific set-up & use instructions printed on the steel dashboards. Be confident in the added durability of the heavy-duty aluminum frames and industrial AAA® triplex pumps and a reliable 120V electric motor. This IR61094 is ready for your customer's tough jobs.

## IR61094

**DURABLE FRAME** 

Welded steel frame construction with powder coated finish for durability and corrosion

resistance

**PART#** 61094

**50-State Complaint** 

**PRESSURE RATING: 1500 PSI** 

FLOW RATING: 2.0 GPM

MOTOR: 120V 1.5 hp Induction

**PUMP:** AAA® Triplex

HOSE: 3/8" x 25' QC, Monster

TIRES: 8" Never-flat

**DIMENSIONS:** L:26" x W:22" x H:24"

WEIGHT: 87 lbs