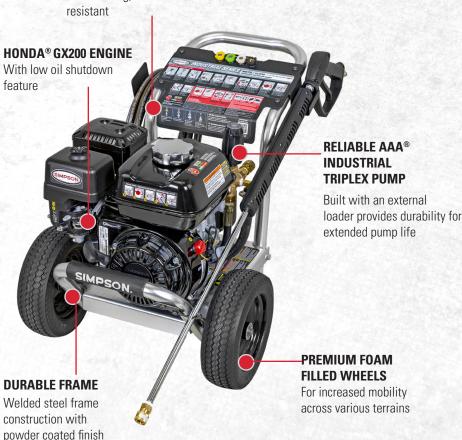

The IR61095, Industrial Rental Series pressure washer is an excellent addition to the portfolio of pressure washer cleaning products of SIMPSON®. Perfect for construction sites, rental yards, oil fields, heavy duty paint prep, and any other big job. Featuring a reliable HONDA® engine and a AAA® Triplex pump, the IR61095 guarantees a professional cleaning experience.

## STEEL-BRAIDED MONSTER WITH QUICK CONNECT FITTINGS

Non-marking, kink and abrasion

PART# 61095

**50-State Complaint** 

**PRESSURE RATING: 3000 PSI** 

FLOW RATING: 3.0 GPM

**ENGINE:** HONDA® GX200

LOW OIL SHUTDOWN

**PUMP:** AAA® Triplex

HOSE: 3/8" x 50' QC, Monster

TIRES: 10" Foam-Filled

**DIMENSIONS:** L:48" x W:40" x H:23.25"

WEIGHT: 213 lbs