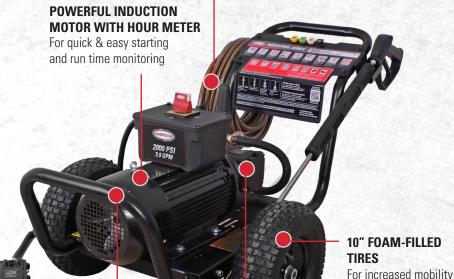

The IR2030012B pressure washer is rental-ready. Complete with standard features including; an hour meter, heavy-duty water inlet filter, steel braided Monster hose with QC fittings, and specific set-up & use instructions printed on the steel dashboards. Be confident in the added durability of the heavy-duty aluminum frames and industrial AAA® triplex pumps and a reliable 230V electric motor. This IR2030012B is ready for your customer's tough jobs.

RELIABLE AAA® INDUSTRIAL TRIPLEX PUMP

For efficient cleaning performance, built with an external loader and bypass hose

**PART#** 61130

**PRESSURE RATING: 2000 PSI** 

FLOW RATING: 3.0 GPM

**MOTOR:** 230V 3hp Induction

**PUMP:** AAA® Triplex

HOSE: 3/8" x 50' QC, Monster

TIRES: 10" Foam-Filled

**DIMENSIONS:** L:48" x W:28.5" x H:26.5"

WEIGHT: 145 lbs