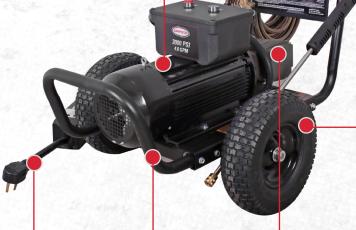

## **POWERFUL INDUCTION** MOTOR WITH HOUR METER

For quick & easy starting and run time monitoring

10" FOAM-FILLED TIRES

For increased mobility across various terrains

**DURABLE FRAME** 35' GCFI CORD

With reset and test button feature

Bolted steel frame construction with powder coated finish for durability and

corrosion resistance

RELIABLE AAA® INDUSTRIAL TRIPLEX PUMP

**PRO STYLE** 

**SPRAY GUN** 

fittings

With steel spray

lance and quick connect

For efficient cleaning performance, built with an external loader and bypass hose

**PART#** 61132

**PRESSURE RATING: 3000 PSI** 

FLOW RATING: 4.0 GPM

MOTOR: 230V 7.5hp Induction

**PUMP:** AAA® Triplex

HOSE: 3/8" x 50' QC, Monster