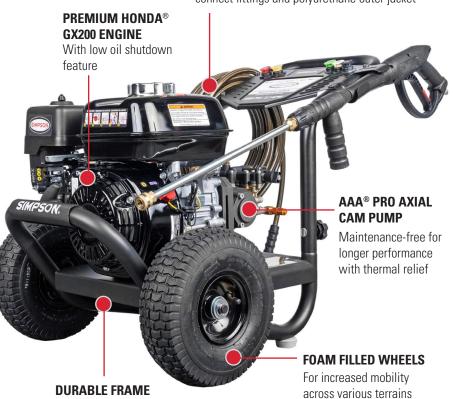

## IS61022

Welded Steel frame

construction with powder coated finish for durability and corrosion resistance

The IS61022, Industrial Series pressure washer is an excellent addition to the portfolio of pressure washer cleaning products of SIMPSON®. Perfect for construction sites, rental yards, oil fields, heavy-duty paint prep, and any other big job. Featuring a reliable (50-State compliant) HONDA® engine and an AAA® pump, the IS61022 guarantees a professional cleaning experience.

## STEEL-BRAIDED MONSTER HOSE

Kink and abrasion resistant hose with quick connect fittings and polyurethane outer jacket

PART#: 61022 50-State Compliant

PRESSURE RATING: 3000 PSI

FLOW RATING: 2.7 GPM

ENGINE: HONDA® GX200 LOW OIL SHUTDOWN

**DRIVE:** Direct

**PUMP:** AAA® AX300 PRO Axial

**HOSE:** 5/16" x 50' x QC, Monster

TIRES: 10" Foam Filled

**DIMENSIONS:** 20.5" x 23" x 31"

WEIGHT: 76 lbs