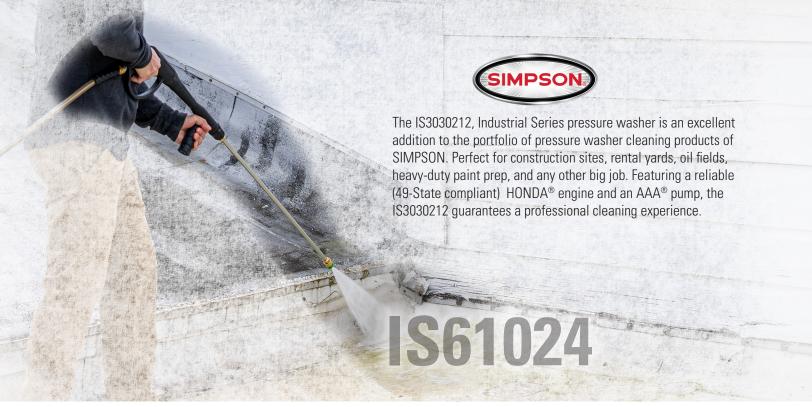

50' DUAL BRAIDED HIGH-PRESSURE HOSE

Non-marring, flexible, kink and abrasion resistant with QC fittings and polyurethane outer jacket

**PART#** 61024

**PRESSURE RATING: 3000 PSI** 

FLOW RATING: 3.0 GPM

**ENGINE:** HONDA® GX200

LOW OIL SHUTDOWN

**PUMP:** AAA® Triplex

**HOSE:** 3/8" x 50' QC, Monster

TIRES: 13" Foam-filled

**DIMENSIONS:** 1 20.5" x W 23" x H 32"

WEIGHT: 83 lbs.