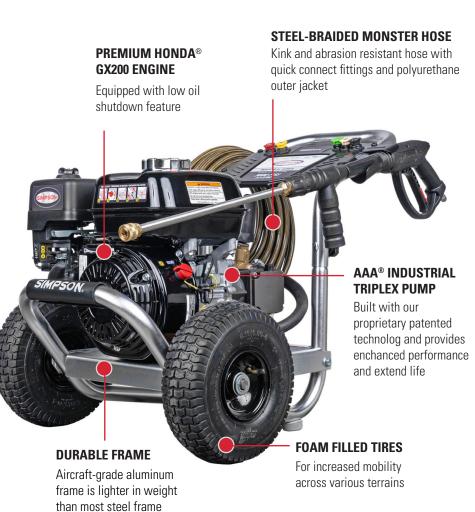

## **IS61024**

designs and corrosion

resistant

The IS61024, Industrial Series pressure washer is an excellent addition to the portfolio of pressure washer cleaning products of SIMPSON®. Perfect for construction sites, rental yards, oil fields, heavy-duty paint prep, and any other big job. Featuring a reliable (50-State compliant) HONDA® engine and an AAA® pump, the IS61024 guarantees a professional cleaning experience.

PART#: 61024 50-State Compliant

PRESSURE RATING: 3000 PSI

FLOW RATING: 3.0 GPM

ENGINE: HONDA® GX200 LOW OIL SHUTDOWN

**DRIVE:** Direct

**PUMP:** AAA® Industrial Triplex

**HOSE:** 3/8" x 50' x QC, Monster

TIRES: 10" Foam Filled