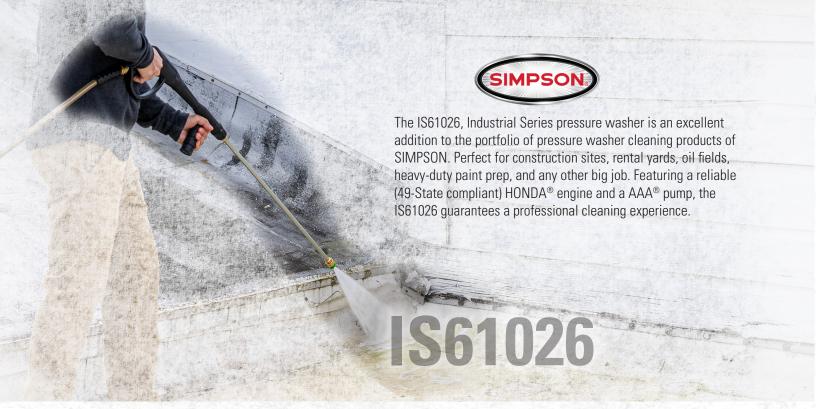

## STEEL-BRAIDED MONSTER HOSE

Kink and abrasion resistant hose with quick connect fittings and polyurethane outer jacket

**PART#** 61026

\*49-State DOES NOT SHIP to CA\*

**PRESSURE RATING: 3500 PSI** 

FLOW RATING: 4.0 GPM

**ENGINE: HONDA® GX270** 

LOW OIL SHUTDOWN

PUMP: AAA® Triplex

**HOSE**: 3/8" x 50' QC, Monster

TIRES: 13" Foam-filled

**DIMENSIONS:** 1:23.5" x W:27.5" x H:37"

WEIGHT: 115 lbs