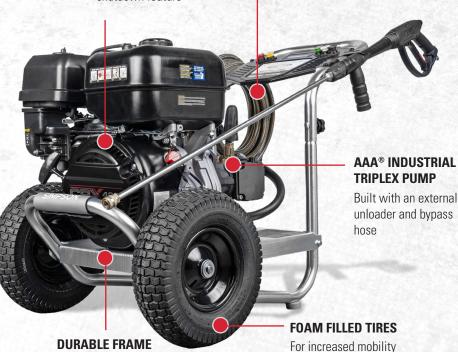

## **PREMIUM CRX® 420 ENGINE**

Equipped with low oil shutdown feature

Aircraft-grade aluminum

frame is lighter in weight

resistant

## STEEL-BRAIDED MONSTER HOSE

Kink and abrasion resistant hose with quick connect fittings and polyurethane outer jacket

**PART#** 61026

\*49-State DOES NOT SHIP to CA\*

**PRESSURE RATING: 3500 PSI** 

FLOW RATING: 4.0 GPM

**ENGINE: HONDA® GX270** 

LOW OIL SHUTDOWN

PUMP: AAA® Triplex

**HOSE**: 3/8" x 50' QC, Monster

TIRES: 13" Foam-filled

**DIMENSIONS:** 1:23.5" x W:27.5" x H:37"

WEIGHT: 115 lbs

## LIMITED PRODUCT WARRANTIES

3 YEAR **ENGINE** WARRANTY

7 YEAR **PUMP** WARRANTY **10 YEAR FRAME** WARRANTY

across various terrains